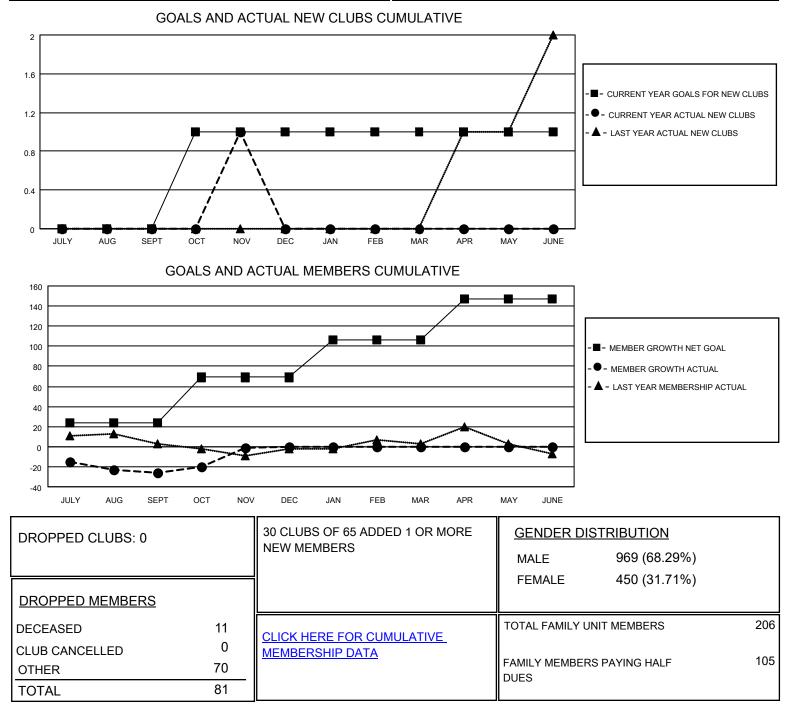

## LOCATION AUSTRALIA

District 201N1

Results as of: 11/30/2020

| Clubs                 |               |           |               | Members               |                          |                         |                                                    |
|-----------------------|---------------|-----------|---------------|-----------------------|--------------------------|-------------------------|----------------------------------------------------|
| RESULTS FOR 2020-2021 |               |           |               | RESULTS FOR 2020-2021 |                          |                         |                                                    |
| QUARTER               | NEW CLUB GOAL | NEW CLUBS | DROPPED CLUBS | QUARTER ME            | EMBER GROWTH NET<br>GOAL | MEMBER GROWTH<br>ACTUAL | DROPPED<br>MEMBERS ACTUAL<br>(including transfers) |
| JULY/AUG/SEPT         | 0             | 0         | 0             | JULY/AUG/SEPT         | 24                       | 43                      | 62                                                 |
| OCT/NOV/DEC           | 1             | 1         | 0             | OCT/NOV/DEC           | 45                       | 50                      | 19                                                 |
| JAN/FEB/MAR           | 0             | 0         | 0             | JAN/FEB/MAR           | 37                       | 0                       | 0                                                  |
| APR/MAY/JUNE          | 0             | 0         | 0             | APR/MAY/JUNE          | 41                       | 0                       | 0                                                  |